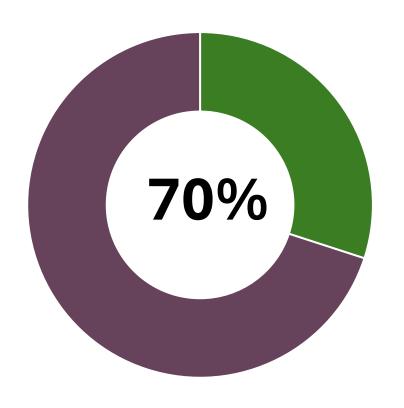

### Women in Engineering

70% of women who earn a
Bachelors in Engineering are not
working in engineering 20 years
later