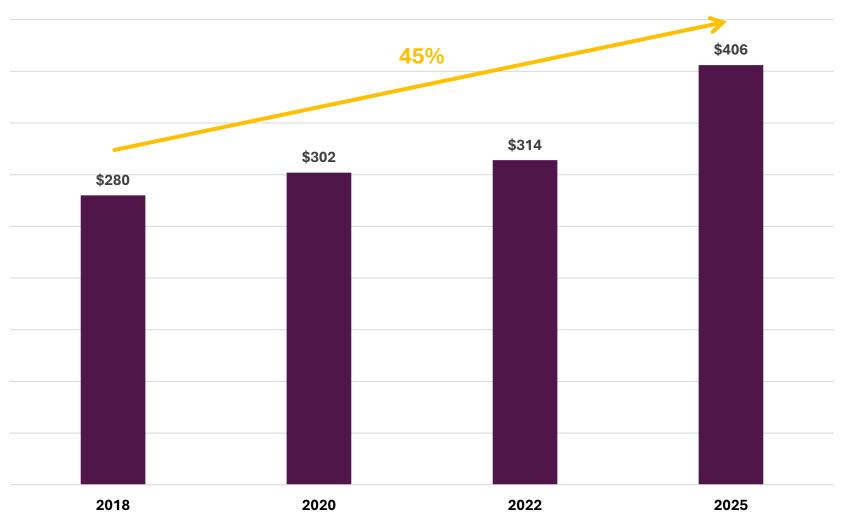

## Workforce Challenges: Estimated Workforce Shortage - Through 2027-2028 (IIJA)