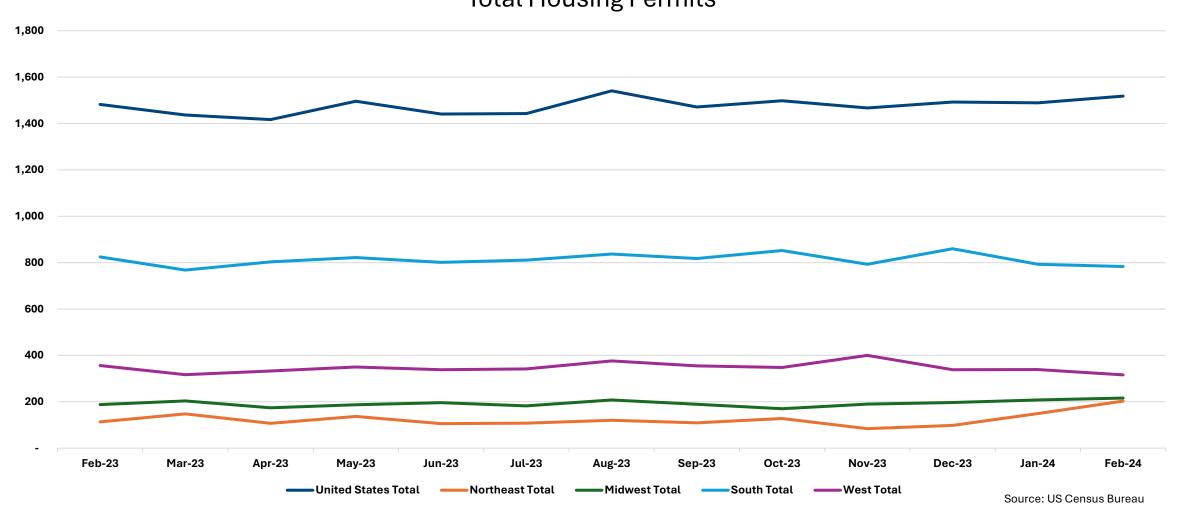

### **New Residential Construction (Feb 2023 - Feb 2024)**

**Total Housing Permits** 